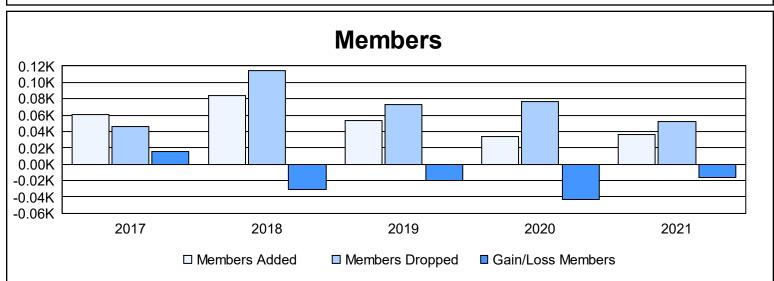

District 38 N As of June 2021 Cumulative

| Year      | New<br>Clubs | Dropped<br>Clubs | Gain/<br>Loss<br>Clubs | New<br>Members | Charter<br>Members | Reinstate<br>Members | Transfer<br>Members | Total<br>Member<br>Added | Total<br>Members<br>Dropped | Gain/<br>Loss<br>Members |
|-----------|--------------|------------------|------------------------|----------------|--------------------|----------------------|---------------------|--------------------------|-----------------------------|--------------------------|
| 2016-2017 | 0            | 0                | 0                      | 59             | 0                  | 1                    | 1                   | 61                       | 46                          | 15                       |
| 2017-2018 | 0            | 2                | -2                     | 81             | 0                  | 2                    | 1                   | 84                       | 115                         | -31                      |
| 2018-2019 | 0            | 1                | -1                     | 49             | 1                  | 1                    | 2                   | 53                       | 73                          | -20                      |
| 2019-2020 | 0            | 0                | 0                      | 20             | 1                  | 0                    | 13                  | 34                       | 77                          | -43                      |
| 2020-2021 | 0            | 1                | -1                     | 30             | 0                  | 2                    | 4                   | 36                       | 52                          | -16                      |
| Average   | 0            | 1                | -1                     | 48             | 0                  | 1                    | 4                   | 54                       | 73                          | -19                      |