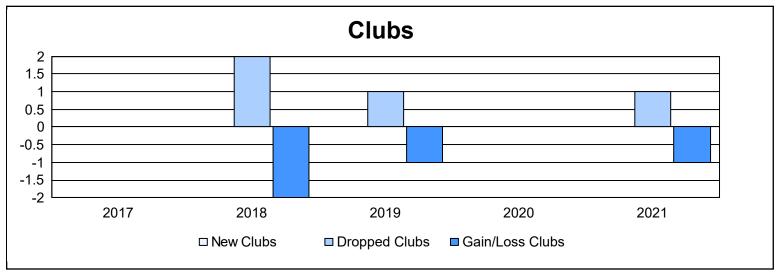

District 38 N As of June 2021 Cumulative

| Year      | New<br>Clubs | Dropped<br>Clubs | Gain/<br>Loss<br>Clubs | New<br>Members | Charter<br>Members | Reinstate<br>Members | Transfer<br>Members | Total<br>Member<br>Added | Total<br>Members<br>Dropped | Gain/<br>Loss<br>Members |
|-----------|--------------|------------------|------------------------|----------------|--------------------|----------------------|---------------------|--------------------------|-----------------------------|--------------------------|
| 2016-2017 | 0            | 0                | 0                      | 59             | 0                  | 1                    | 1                   | 61                       | 46                          | 15                       |
| 2017-2018 | 0            | 2                | -2                     | 81             | 0                  | 2                    | 1                   | 84                       | 115                         | -31                      |
| 2018-2019 | 0            | 1                | -1                     | 49             | 1                  | 1                    | 2                   | 53                       | 73                          | -20                      |
| 2019-2020 | 0            | 0                | 0                      | 20             | 1                  | 0                    | 13                  | 34                       | 77                          | -43                      |
| 2020-2021 | 0            | 1                | -1                     | 30             | 0                  | 2                    | 4                   | 36                       | 52                          | -16                      |
| Average   | 0            | 1                | -1                     | 48             | 0                  | 1                    | 4                   | 54                       | 73                          | -19                      |